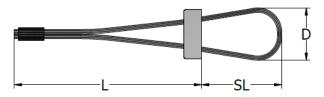

#### DIMENSIONS AND TOLERANCES FOR TERWA LOOP BOXES

| Terwa<br>Loop Box | Article<br>number | SL   | L    | I    | b    | t    | d    | D    |
|-------------------|-------------------|------|------|------|------|------|------|------|
|                   |                   | [mm] |
| TLB-060           | 63591             | 60   | 210  | 160  | 50   | 20   | 6    | 60   |
| TLB-080           | 63592             | 80   | 210  | 160  | 50   | 20   | 6    | 60   |
| TLB-100           | 63593             | 100  | 210  | 160  | 50   | 20   | 6    | 65   |
| TLB-120           | 63594             | 120  | 210  | 160  | 50   | 20   | 6    | 70   |
| TLB-140           | 63595             | 140  | 370  | 200  | 70   | 30   | 8    | 100  |