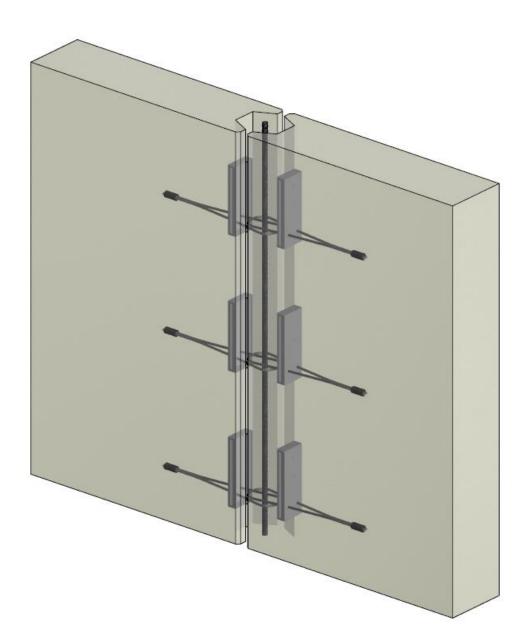

### **TECHNICAL DATA**

The box shape is designed to ensure good adherence with the concrete.