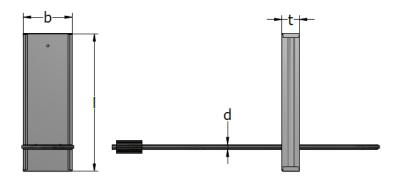

#### DIMENSIONS AND TOLERANCES FOR TERWA LOOP BOXES

| Terwa<br>Loop Box | Article<br>number | SL   | L    | I    | b    | t    | d    | D    |
|-------------------|-------------------|------|------|------|------|------|------|------|
|                   |                   | [mm] |
| TLB-060           | 63591             | 60   | 210  | 160  | 50   | 20   | 6    | 60   |
| TLB-080           | 63592             | 80   | 210  | 160  | 50   | 20   | 6    | 60   |
| TLB-100           | 63593             | 100  | 210  | 160  | 50   | 20   | 6    | 65   |
| TLB-120           | 63594             | 120  | 210  | 160  | 50   | 20   | 6    | 70   |
| TLB-140           | 63595             | 140  | 370  | 200  | 70   | 30   | 8    | 100  |